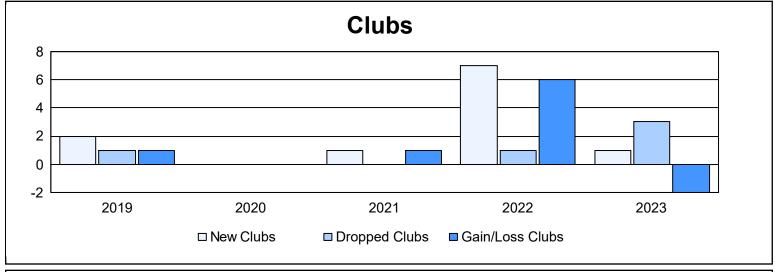

District 412 B As of June 2023 Cumulative

| Year      | New<br>Clubs | Dropped<br>Clubs | Gain/<br>Loss<br>Clubs | New<br>Members | Charter<br>Members | Reinstate<br>Members | Transfer<br>Members | Total<br>Member<br>Added | Total<br>Members<br>Dropped | Gain/<br>Loss<br>Members |
|-----------|--------------|------------------|------------------------|----------------|--------------------|----------------------|---------------------|--------------------------|-----------------------------|--------------------------|
| 2018-2019 | 2            | 1                | 1                      | 53             | 55                 | 3                    | 2                   | 113                      | 200                         | -87                      |
| 2019-2020 | 0            | 0                | 0                      | 39             | 6                  | 0                    | 2                   | 47                       | 70                          | -23                      |
| 2020-2021 | 1            | 0                | 1                      | 151            | 35                 | 3                    | 3                   | 192                      | 130                         | 62                       |
| 2021-2022 | 7            | 1                | 6                      | 128            | 186                | 11                   | 0                   | 325                      | 200                         | 125                      |
| 2022-2023 | 1            | 3                | -2                     | 73             | 108                | 28                   | 5                   | 214                      | 309                         | -95                      |
| Average   | 2            | 1                | 1                      | 89             | 78                 | 9                    | 2                   | 178                      | 182                         | -4                       |